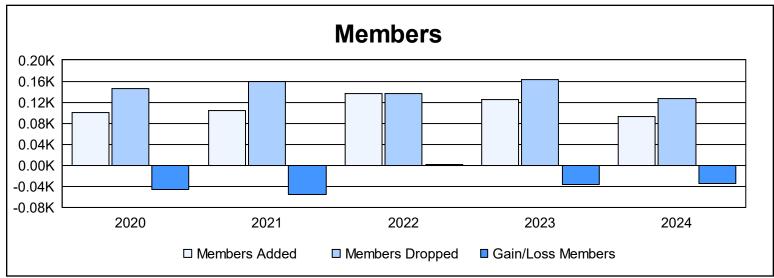

District 25 C

As of June 2024 Cumulative

| Year      | New<br>Clubs | Dropped<br>Clubs | Gain/<br>Loss<br>Clubs | New<br>Members | Charter<br>Members | Reinstate<br>Members | Transfer<br>Members | Total<br>Member<br>Added | Total<br>Members<br>Dropped | Gain/<br>Loss<br>Members |
|-----------|--------------|------------------|------------------------|----------------|--------------------|----------------------|---------------------|--------------------------|-----------------------------|--------------------------|
| 2019-2020 | 0            | 1                | -1                     | 85             | 2                  | 7                    | 6                   | 100                      | 146                         | -46                      |
| 2020-2021 | 0            | 0                | 0                      | 84             | 0                  | 15                   | 5                   | 104                      | 159                         | -55                      |
| 2021-2022 | 0            | 1                | -1                     | 122            | 0                  | 8                    | 7                   | 137                      | 136                         | 1                        |
| 2022-2023 | 0            | 2                | -2                     | 91             | 1                  | 26                   | 7                   | 125                      | 162                         | -37                      |
| 2023-2024 | 0            | 1                | -1                     | 85             | 0                  | 5                    | 3                   | 93                       | 127                         | -34                      |
| Average   | 0            | 1                | -1                     | 93             | 1                  | 12                   | 6                   | 112                      | 146                         | -34                      |