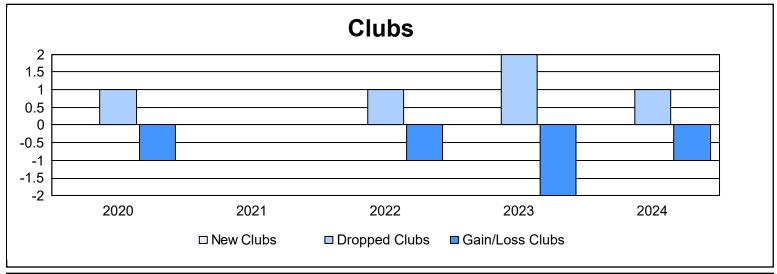

District 25 C

As of June 2024 Cumulative

| Year      | New<br>Clubs | Dropped<br>Clubs | Gain/<br>Loss<br>Clubs | New<br>Members | Charter<br>Members | Reinstate<br>Members | Transfer<br>Members | Total<br>Member<br>Added | Total<br>Members<br>Dropped | Gain/<br>Loss<br>Members |
|-----------|--------------|------------------|------------------------|----------------|--------------------|----------------------|---------------------|--------------------------|-----------------------------|--------------------------|
| 2019-2020 | 0            | 1                | -1                     | 85             | 2                  | 7                    | 6                   | 100                      | 146                         | -46                      |
| 2020-2021 | 0            | 0                | 0                      | 84             | 0                  | 15                   | 5                   | 104                      | 159                         | -55                      |
| 2021-2022 | 0            | 1                | -1                     | 122            | 0                  | 8                    | 7                   | 137                      | 136                         | 1                        |
| 2022-2023 | 0            | 2                | -2                     | 91             | 1                  | 26                   | 7                   | 125                      | 162                         | -37                      |
| 2023-2024 | 0            | 1                | -1                     | 85             | 0                  | 5                    | 3                   | 93                       | 127                         | -34                      |
| Average   | 0            | 1                | -1                     | 93             | 1                  | 12                   | 6                   | 112                      | 146                         | -34                      |